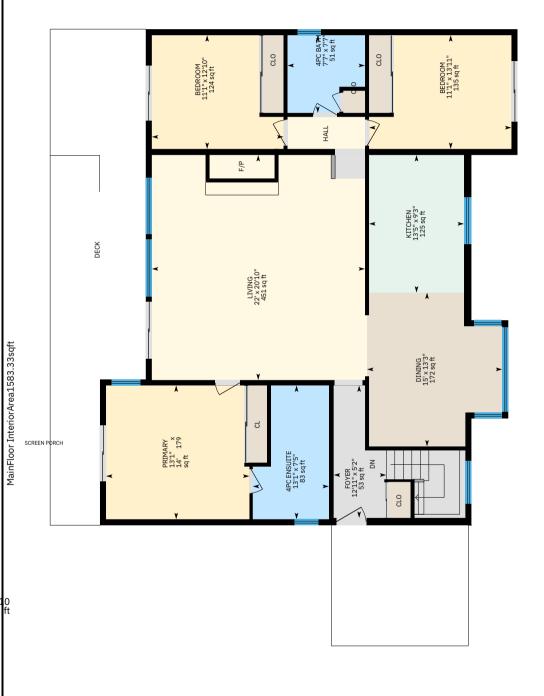

# 197 Rowanwood Lane, Huntsville

**BEDROOMS** 

**BATHROOMS** 

3069 **SQAURE FEET** 

### **PROPERTY FEATURES**

- SPACIOUS DECK & DOCK
- 1.3 SPRAWLING ACRES
- 214 FEET OF WATER FRONTAGE
  - MUSKOKA ROOM

- WALKOUT BASEMENT
  - PRIMARY WITH ENSUITE

# ASKING **\$1,725,000**

Prepare to be captivated by the beauty of this stunning home or cottage nestled on the serene shores of Mary Lake. Offering the ultimate waterfront lifestyle with amazing privacy on 214 feet of sandy shoreline, ease of access and only minutes to the charming town of Huntsville. With 4 bedrooms and 3 bathrooms, including the primary bedroom with 4 piece ensuite, this cottage provides ample space for your family and friends to create lasting memories. Every inch of this home has been thoughtfully designed to combine comfort, ensuring that you feel right at home from the moment you step inside. As you enter the great room with its vaulted ceilings, your eyes will be drawn to the breathtaking panoramic views of the tranquil waters. Picture yourself cozied up by the magnificent stone fireplace, which serves as the centrepiece of the room, creating a warm and inviting ambiance throughout the year. The walkout basement is a versatile space that offers endless possibilities for family fun and relaxation. Whether you're hosting a lively games night or seeking a quiet corner to indulge in your favourite book, this space caters to all your needs. And for those who love to tinker and create, the walkout basement also features an incredible workshop. The waterfront boasts a magnificent dock that invites you to soak up the sun, entertain guests, or simply unwind while listening to the gentle lapping of the water. With ample space for lounging and breathtaking views that span as far as the eye can see, this dock is your private oasis while also offering plenty of room to dock a number of boats. Wake up to glorious sunrises that paint the sky in a stunning array of colours, filling the dock with warm sunlight throughout the day. The wooded side lot and additional back lot provide further privacy and an amazing space for kids to explore. Come and experience the magic of lakeside living in this extraordinary home or cottage. Your dream waterfront lifestyle awaits!