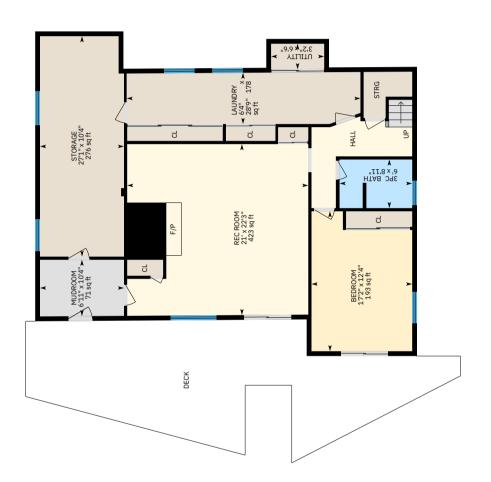

# 197 Rowanwood Ln, Huntsville, ON

Basement (Below Grade) Interior Area 1485.94 sq ft

### **PROPERTY FEATURES**

- SPACIOUS DECK & DOCK
- 1.3 SPRAWLING ACRES
- 214 FEET OF WATER FRONTAGE
  - MUSKOKA ROOM

- WALKOUT BASEMENT
  - PRIMARY WITH ENSUITE

# ASKING **\$1,725,000**

Prepare to be captivated by the beauty of this stunning home or cottage nestled on the serene shores of Mary Lake. Offering the ultimate waterfront lifestyle with amazing privacy on 214 feet of sandy shoreline, ease of access and only minutes to the charming town of Huntsville. With 4 bedrooms and 3 bathrooms, including the primary bedroom with 4 piece ensuite, this cottage provides ample space for your family and friends to create lasting memories. Every inch of this home has been thoughtfully designed to combine comfort, ensuring that you feel right at home from the moment you step inside. As you enter the great room with its vaulted ceilings, your eyes will be drawn to the breathtaking panoramic views of the tranquil waters. Picture yourself cozied up by the magnificent stone fireplace, which serves as the centrepiece of the room, creating a warm and inviting ambiance throughout the year. The walkout basement is a versatile space that offers endless possibilities for family fun and relaxation. Whether you're hosting a lively games night or seeking a quiet corner to indulge in your favourite book, this space caters to all your needs. And for those who love to tinker and create, the walkout basement also features an incredible workshop. The waterfront boasts a magnificent dock that invites you to soak up the sun, entertain guests, or simply unwind while listening to the gentle lapping of the water. With ample space for lounging and breathtaking views that span as far as the eye can see, this dock is your private oasis while also offering plenty of room to dock a number of boats. Wake up to glorious sunrises that paint the sky in a stunning array of colours, filling the dock with warm sunlight throughout the day. The wooded side lot and additional back lot provide further privacy and an amazing space for kids to explore. Come and experience the magic of lakeside living in this extraordinary home or cottage. Your dream waterfront lifestyle awaits!