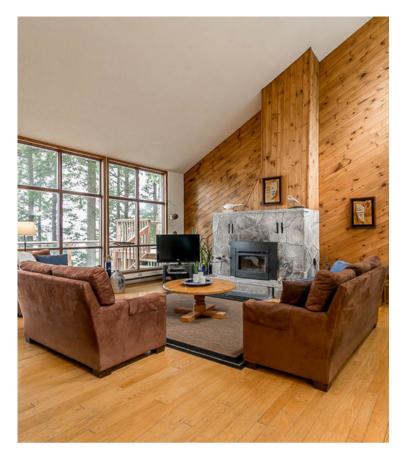

# ASKING **\$1,725,000**

Prepare to be captivated by the beauty of this stunning home or cottage nestled on the serene shores of Mary Lake. Offering the ultimate waterfront lifestyle with amazing privacy on 214 feet of sandy shoreline, ease of access and only minutes to the charming town of Huntsville. With 4 bedrooms and 3 bathrooms, including the primary bedroom with 4 piece ensuite, this cottage provides ample space for your family and friends to create lasting memories. Every inch of this home has been thoughtfully designed to combine comfort, ensuring that you feel right at home from the moment you step inside. As you enter the great room with its vaulted ceilings, your eyes will be drawn to the breathtaking panoramic views of the tranquil waters. Picture yourself cozied up by the magnificent stone fireplace, which serves as the centrepiece of the room, creating a warm and inviting ambiance throughout the year. The walkout basement is a versatile space that offers endless possibilities for family fun and relaxation. Whether you're hosting a lively games night or seeking a quiet corner to indulge in your favourite book, this space caters to all your needs. And for those who love to tinker and create, the walkout basement also features an incredible workshop. The waterfront boasts a magnificent dock that invites you to soak up the sun, entertain guests, or simply unwind while listening to the gentle lapping of the water. With ample space for lounging and breathtaking views that span as far as the eye can see, this dock is your private oasis while also offering plenty of room to dock a number of boats. Wake up to glorious sunrises that paint the sky in a stunning array of colours, filling the dock with warm sunlight throughout the day. The wooded side lot and additional back lot provide further privacy and an amazing space for kids to explore. Come and experience the magic of lakeside living in this extraordinary home or cottage. Your dream waterfront lifestyle awaits!