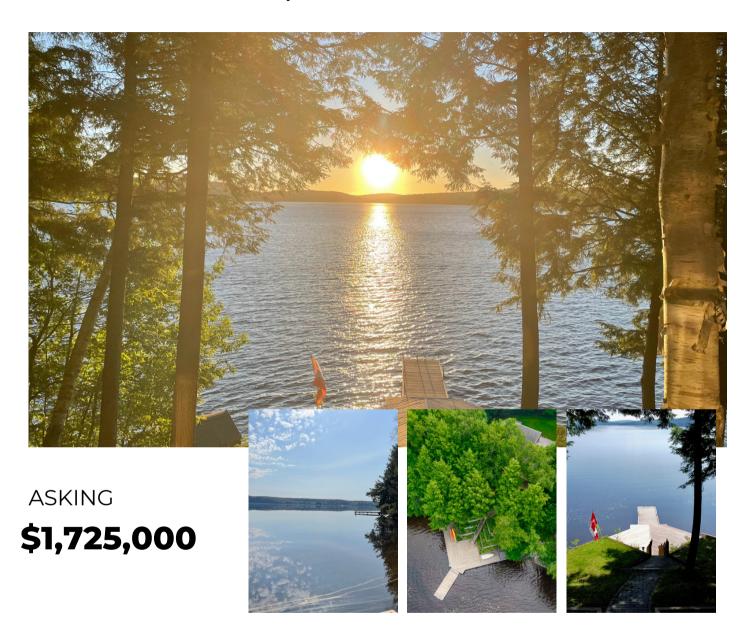

# ASKING **\$1,725,000**

Prepare to be captivated by the beauty of this stunning home or cottage nestled on the serene shores of Mary Lake. Offering the ultimate waterfront lifestyle with amazing privacy on 214 feet of sandy shoreline, ease of access and only minutes to the charming town of Huntsville. With 4 bedrooms and 3 bathrooms, including the primary bedroom with 4 piece ensuite, this cottage provides ample space for your family and friends to create lasting memories. Every inch of this home has been thoughtfully designed to combine comfort, ensuring that you feel right at home from the moment you step inside. As you enter the great room with its vaulted ceilings, your eyes will be drawn to the breathtaking panoramic views of the tranquil waters. Picture yourself cozied up by the magnificent stone fireplace, which serves as the centrepiece of the room, creating a warm and inviting ambiance throughout the year. The walkout basement is a versatile space that offers endless possibilities for family fun and relaxation. Whether you're hosting a lively games night or seeking a quiet corner to indulge in your favourite book, this space caters to all your needs. And for those who love to tinker and create, the walkout basement also features an incredible workshop. The waterfront boasts a magnificent dock that invites you to soak up the sun, entertain guests, or simply unwind while listening to the gentle lapping of the water. With ample space for lounging and breathtaking views that span as far as the eye can see, this dock is your private oasis while also offering plenty of room to dock a number of boats. Wake up to glorious sunrises that paint the sky in a stunning array of colours, filling the dock with warm sunlight throughout the day. The wooded side lot and additional back lot provide further privacy and an amazing space for kids to explore. Come and experience the magic of lakeside living in this extraordinary home or cottage. Your dream waterfront lifestyle awaits!